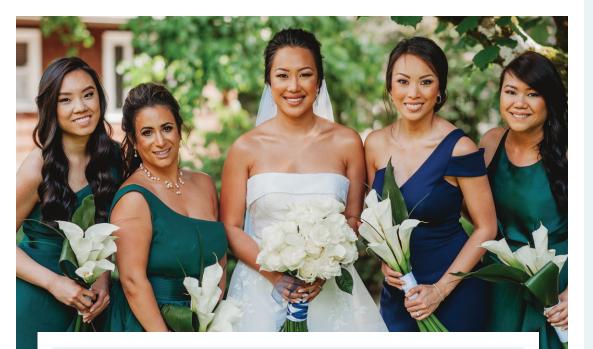

## CLUB WED INCLUSSIONS

- Bridal Bouquet
- 4 bridesmaids
- Flower girl basket and petals
- Ring boy small boutonniere
- Groom
- Up to 4 groomsmen
- Cake flowers
- Ceremony arbor draped with silk white and green flower spray
- 6 matching silk pew markers
- Reception chair covers and choice of sash
- Table overlay
- Fresh Club wed table centerpiece
- Head/cake and guest book table draping and lights
- 3 window panels with lights