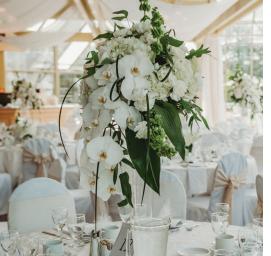

| Hair cornet – just baby's breath      | \$35.00      |
|---------------------------------------|--------------|
| Flower crown – baby's & spray         | \$50.00      |
| Arbor Spray arrangement               | \$325.00     |
| Alter Arrangements                    | \$225.00 ea. |
| Pew Markers                           | \$40.00 ea.  |
| Fresh isle petals                     | \$200.00     |
| Head table arrangements -3'           | \$225.00     |
| Head table greens                     | \$125.00     |
| Head table greens and candles         | \$175.00     |
| Club Wed slight enhancement           | \$20.00 ea.  |
| Club Wed centerpiece 2x enhancement   | \$40.00 ea.  |
| 6" shallow dish arrangement           | \$175.00ea.  |
| 9" shallow dish arrangement – centres | \$225.00 ea. |