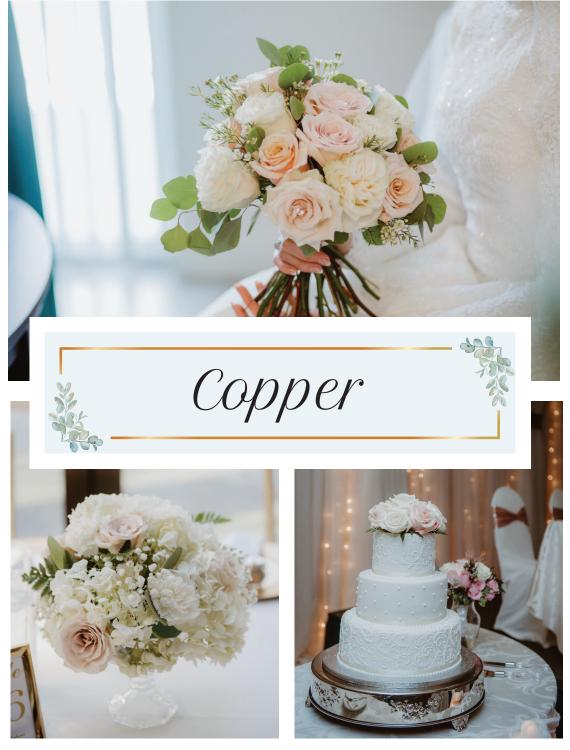

## CLUB WED INCLUSSIONS

- Bridal Bouquet
- 4 bridesmaids
- Flower girl basket and petals
- · Ring boy small boutonniere
- Groom
- Up to 4 groomsmen
- Cake flowers
- Ceremony arbor draped with silk white and green flower spray
- 6 matching silk pew markers
- Reception chair covers and choice of sash
- Table overlay
- Fresh Club wed table centerpiece
- Head/cake and guest book table draping and lights
- Back drop unit with lights

Below is a list of our most requested COPPER UPGRADES and fresh flower enhancements. All other floral and décor inquiries, specialty dance floors are quoted separately.