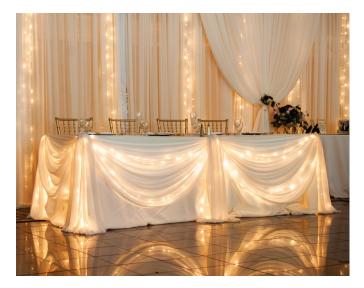

## CLUB WED INCLUSSIONS

- Bridal Bouquet
- 4 bridesmaids
- Flower girl basket and petals
- · Ring boy small boutonniere
- Groom
- Up to 4 groomsmen
- Cake flowers
- Ceremony arbor draped with silk white and green flower spray
- 6 matching silk pew markers
- Reception chair covers and choice of sash
- Table overlay
- Fresh Club wed table centerpiece
- Head/cake and guest book table draping and lights
- Back drop unit with lights

## DÉCOR ENHANCEMENTS

| Full Ceremony gazebo draping | \$200.00                  |
|------------------------------|---------------------------|
| Ceremony Entrance draping    | \$300.00                  |
| Outdoor patio draping        | \$300.00                  |
| Floor length table linens    | \$20.00 ea.               |
| Specialty Column draping     | \$75.00 ec.               |
| Gold Chiavari Chairs         | \$10.00 ea.               |
| Vineyard Chairs *Sub rental  | \$21.00 ea. includes fees |
| Dior Chairs *Sub rental      | \$21.00 ea. Includes fees |
| Silver Chiavari              | \$21.00 ea. includes fees |
| Extended backdrop & lights   | \$200.00                  |
| Window wall of lights        | \$400.00                  |
| Ceiling draping              | \$550.00                  |
|                              |                           |