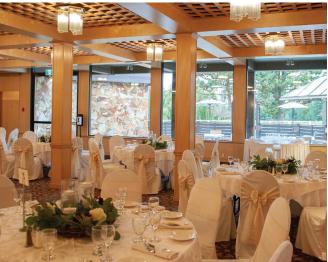

## DÉCOR ENHANCEMENTS

| Full Ceremony gazebo draping | \$200.00                  |
|------------------------------|---------------------------|
| Ceremony Entrance draping    | \$300.00                  |
| Outdoor patio draping        | \$300.00                  |
| Floor length table linens    | \$20.00 ea.               |
| Specialty Column draping     | \$75.00 ec.               |
| Gold Chiavari Chairs         | \$10.00 ea.               |
| Vineyard Chairs *Sub rental  | \$21.00 ea. includes fees |
| Dior Chairs *Sub rental      | \$21.00 ea. Includes fees |
| Silver Chiavari              | \$21.00 ea. includes fees |
| Extended backdrop & lights   | \$200.00                  |
| Window wall of lights        | \$400.00                  |
| Ceiling draping              | \$550.00                  |
|                              |                           |