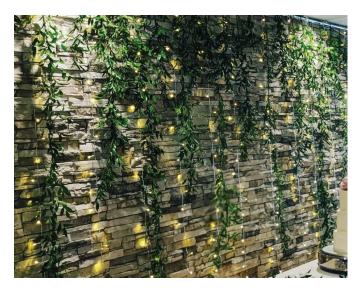

| Wine Barrel                     | \$50.00 ea.              |
|---------------------------------|--------------------------|
| Arch with 2 silk offset sprays  | \$175.00                 |
| Arch with 2 fresh offset sprays | \$450.00                 |
| Fresh greens along rock wall    | \$550.00 includes lights |
| Silk greens along rock wall     | \$350.00 includes lights |
| Arch with fresh inserts         | \$75.00-\$500.00         |
| Charger Plates                  | \$2.00 ea.               |
| Column Draping                  | \$75.00 ea.              |
| Sofa                            | \$75.00                  |
| Silk arrangements               | \$50.00 ea.              |
| Silk arrangements with fresh    | \$75.00 ea.              |
| Head table silk flowers         | \$100 .00per table       |
| Head table silk & fresh         | \$150.00 per table       |