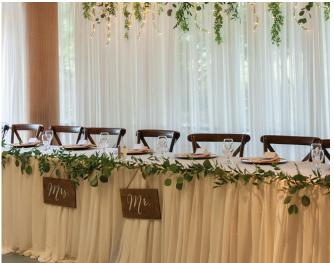

| Hair cornet – just baby's breath      | \$35.00      |
|---------------------------------------|--------------|
| Flower crown – baby's & spray         | \$50.00      |
| Arbor Spray arrangement               | \$325.00     |
| Alter Arrangements                    | \$225.00 ea. |
| Pew Markers                           | \$40.00 ea.  |
| Fresh isle petals                     | \$200.00     |
| Head table arrangements -3'           | \$225.00     |
| Head table greens                     | \$125.00     |
| Head table greens and candles         | \$175.00     |
| Club Wed slight enhancement           | \$20.00 ea.  |
| Club Wed centerpiece 2x enhancement   | \$40.00 ea.  |
| 6" shallow dish arrangement           | \$175.00 ea. |
| 9" shallow dish arrangement – centres | \$225.00 ea. |