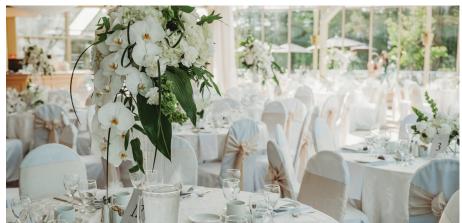

## CLUB WED INCLUSSIONS

- Bridal Bouquet
- 4 bridesmaids
- Flower girl basket and petals
- · Ring boy small boutonniere
- Groom
- Up to 4 groomsmen
- Cake flowers
- Ceremony arbor draped with silk white and green flower spray
- 6 matching silk pew markers
- Reception Vineyard chairs
- Table overlay
- · Fresh Club wed table centerpiece
- Head/cake and guest book table draping and lights
- Back drop unit with lights

| Hair cornet – just baby's breath      | \$35.00      |
|---------------------------------------|--------------|
| Flower crown – baby's & spray         | \$50.00      |
| Arbor Spray arrangement               | \$325.00     |
| Alter Arrangements                    | \$225.00 ea. |
| Pew Markers                           | \$40.00 ea.  |
| Fresh isle petals                     | \$200.00     |
| Head table arrangements -3'           | \$225.00     |
| Head table greens                     | \$125.00     |
| Head table greens and candles         | \$175.00     |
| Club Wed slight enhancement           | \$20.00 ea.  |
| Club Wed centerpiece 2x enhancement   | \$40.00 ea.  |
| 6" shallow dish arrangement           | \$175.00 ea. |
| 9" shallow dish arrangement – centres | \$225.00 ea. |