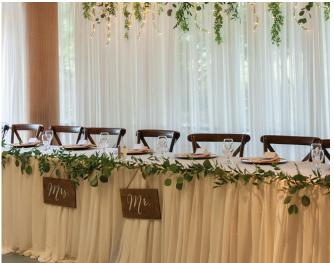

## CLUB WED INCLUSSIONS

- Bridal Bouquet
- 4 bridesmaids
- Flower girl basket and petals
- · Ring boy small boutonniere
- Groom
- Up to 4 groomsmen
- Cake flowers
- Ceremony arbor draped with silk white and green flower spray
- 6 matching silk pew markers
- Reception Vineyard chairs
- Table overlay
- · Fresh Club wed table centerpiece
- Head/cake and guest book table draping and lights
- Back drop unit with lights

| Hair cornet – just baby's breath      | \$35.00      |
|---------------------------------------|--------------|
| Flower crown – baby's & spray         | \$50.00      |
| Arbor Spray arrangement               | \$325.00     |
| Alter Arrangements                    | \$225.00 ea. |
| Pew Markers                           | \$40.00 ea.  |
| Fresh isle petals                     | \$200.00     |
| Head table arrangements -3'           | \$225.00     |
| Head table greens                     | \$125.00     |
| Head table greens and candles         | \$175.00     |
| Club Wed slight enhancement           | \$20.00 ea.  |
| Club Wed centerpiece 2x enhancement   | \$40.00 ea.  |
| 6" shallow dish arrangement           | \$175.00 ea. |
| 9" shallow dish arrangement – centres | \$225.00 ea. |