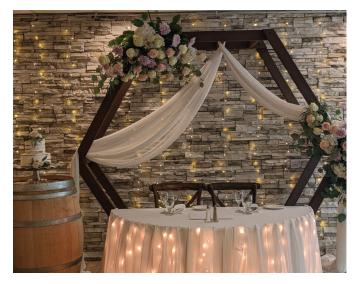

| Wine Barrel                     | \$50.00 ea.              |
|---------------------------------|--------------------------|
| Arch with 2 silk offset sprays  | \$175.00                 |
| Arch with 2 fresh offset sprays | \$450.00                 |
| Fresh greens along rock wall    | \$550.00 includes lights |
| Silk greens along rock wall     | \$350.00 includes lights |
| Arch with fresh inserts         | \$75.00-\$500.00         |
| Charger Plates                  | \$2.00 ea.               |
| Column Draping                  | \$75.00 ea.              |
| Sofa                            | \$75.00                  |
| Silk arrangements               | \$50.00 ea.              |
| Silk arrangements with fresh    | \$75.00 ea.              |
| Head table silk flowers         | \$100 .00per table       |
| Head table silk & fresh         | \$150.00 per table       |