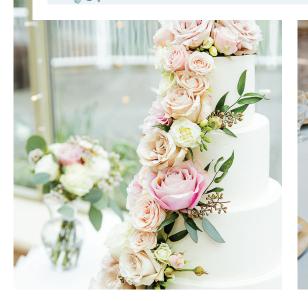

## CLUB WED INCLUSSIONS

- Bridal Bouquet
- 4 bridesmaids
- Flower girl basket and petals
- Ring boy small boutonniere
- Groom
- Up to 4 groomsmen
- Cake flowers
- Ceremony arbor draped with silk white and green flower spray
- 6 matching silk pew markers
- Reception chair covers and choice of sash
- Table overlay
- Fresh Club wed table centerpiece
- Head/cake and guest book table draping and lights
- Back drop unit with lights