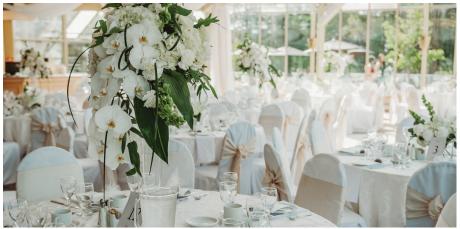

## CLUB WED INCLUSSIONS

- Bridal Bouquet
- 4 bridesmaids
- Flower girl basket and petals
- Ring boy small boutonniere
- Groom
- Up to 4 groomsmen
- Cake flowers
- Ceremony arbor draped with silk white and green flower spray
- 6 matching silk pew markers
- Reception chair covers and choice of sash
- Table overlay
- Fresh Club wed table centerpiece
- Head/cake and guest book table draping and lights
- Back drop unit with lights

| Flower crown – baby's & spray         | \$50.00      |
|---------------------------------------|--------------|
| Arbor Spray arrangement               | \$325.00     |
| Alter Arrangements                    | \$225.00 ea. |
| Pew Markers                           | \$40.00 ea.  |
| Fresh isle petals                     | \$200.00     |
| Head table arrangements -3'           | \$225.00     |
| Head table greens                     | \$125.00     |
| Head table greens and candles         | \$175.00     |
| Club Wed slight enhancement           | \$20.00 ea.  |
| Club Wed centerpiece 2x enhancement   | \$40.00 ea.  |
| 6" shallow dish arrangement           | \$175.00 ea. |
| 9" shallow dish arrangement – centres | \$225.00 ea. |