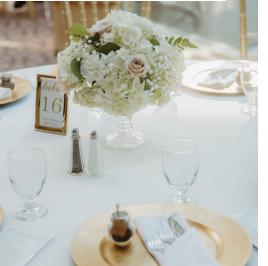

## CLUB WED INCLUSSIONS

- Bridal Bouquet
- 4 bridesmaids
- Flower girl basket and petals
- Ring boy small boutonniere
- Groom
- Up to 4 groomsmen
- Cake flowers
- Ceremony arbor draped with silk white and green flower spray
- 6 matching silk pew markers
- Reception chair covers and choice of sash
- Table overlay
- Fresh Club wed table centerpiece
- Head/cake and guest book table draping and lights
- Back drop unit with lights

| Flower crown – baby's & spray         | \$50.00      |
|---------------------------------------|--------------|
| Arbor Spray arrangement               | \$325.00     |
| Alter Arrangements                    | \$225.00 ea. |
| Pew Markers                           | \$40.00 ea.  |
| Fresh isle petals                     | \$200.00     |
| Head table arrangements -3'           | \$225.00     |
| Head table greens                     | \$125.00     |
| Head table greens and candles         | \$175.00     |
| Club Wed slight enhancement           | \$20.00 ea.  |
| Club Wed centerpiece 2x enhancement   | \$40.00 ea.  |
| 6" shallow dish arrangement           | \$175.00 ea. |
| 9" shallow dish arrangement – centres | \$225.00 ea. |