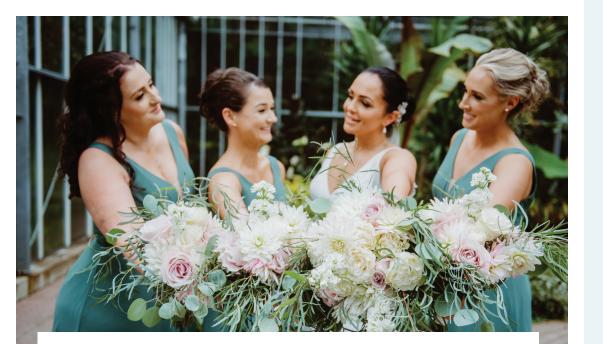

## CLUB WED INCLUSSIONS

- Bridal Bouquet
- 4 bridesmaids
- Flower girl basket and petals
- Ring boy small boutonniere
- Groom
- Up to 4 groomsmen
- Cake flowers
- Ceremony arbor draped with silk white and green flower spray
- 6 matching silk pew markers
- Reception chair covers and choice of sash
- Table overlay
- Fresh Club wed table centerpiece
- Head/cake and guest book table draping and lights
- Back drop unit with lights

## FLORAL UPGRADES

| Each additional feature stem | \$75.00  |
|------------------------------|----------|
| Each additional filler       | \$50.00  |
| Each additional greenery     | \$35.00  |
| Larger bridal bouquet        | \$50.00  |
| Cascade bouquets             | \$50.00  |
| Extra bridesmaids' bouquet   | \$105.00 |
| Extra Basket and Petals      | \$25.00  |
| Groom pocket Boutonniere     | \$35.00  |
| Extra Simple Boutonniere     | \$12.00  |
| Extra detailed Boutonniere   | \$14.00  |
| Wrist corsages simple        | \$36.00  |
| Wrist corsage detailed       | \$40.00  |