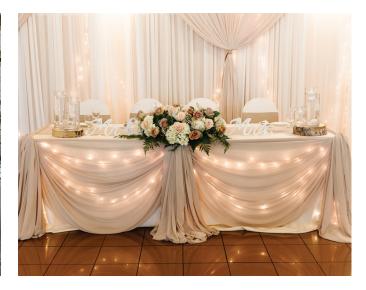

## CUB WED INCLUSSIONS

- · Bridal Bouquet
- 4 bridesmaids
- Flower girl basket and petals
- · Ring boy small boutonniere
- Groom
- Up to 4 groomsmen
- Cake flowers
- Ceremony arbor draped with silk white and green flower spray
- 6 matching silk pew markers
- · Reception chair covers and choice of sash
- · Table overlay
- Fresh Club wed table centerpiece.
- Head/cake and guest book table draping and lights
- Back drop unit with lights

| Hair cornet – just baby's breath      | \$35.00      |
|---------------------------------------|--------------|
| Flower crown – baby's & spray         | \$50.00      |
| Arbor Spray arrangement               | \$325.00     |
| Alter Arrangements                    | \$225.00 ea. |
| Pew Markers                           | \$40.00 ea.  |
| Fresh isle petals                     | \$200.00     |
| Head table arrangements -3'           | \$225.00     |
| Head table greens                     | \$125.00     |
| Head table greens and candles         | \$175.00     |
| Club Wed slight enhancement           | \$20.00 ea.  |
| Club Wed centerpiece 2x enhancement   | \$40.00 ea.  |
| 6" shallow dish arrangement           | \$175.00 ea. |
| 9" shallow dish arrangement – centres | \$225.00 ea. |