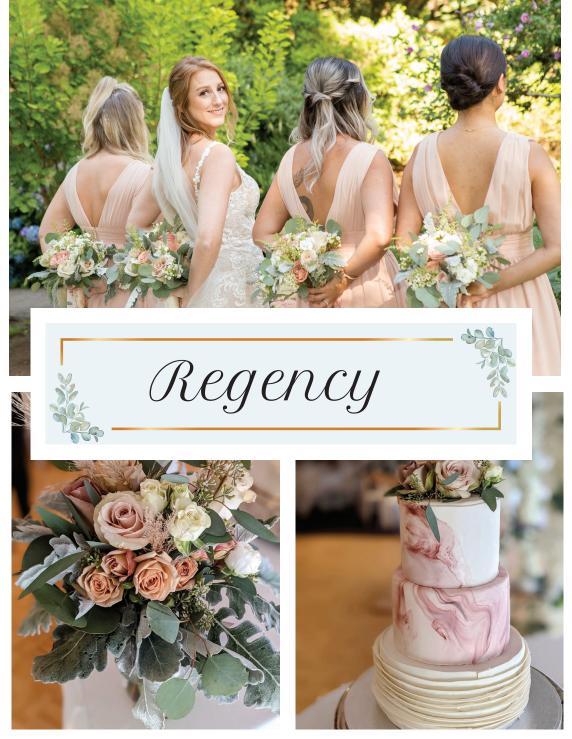

## CUB WED INCLUSSIONS

- · Bridal Bouquet
- 4 bridesmaids
- Flower girl basket and petals
- · Ring boy small boutonniere
- Groom
- Up to 4 groomsmen
- Cake flowers
- Ceremony arbor draped with silk white and green flower spray
- 6 matching silk pew markers
- · Reception chair covers and choice of sash
- · Table overlay
- Fresh Club wed table centerpiece.
- Head/cake and guest book table draping and lights
- Back drop unit with lights

Below is a list of our most requested REGENCY UPGRADES and fresh flower enhancements. All other floral and décor inquiries, specialty dance floors are quoted separately.