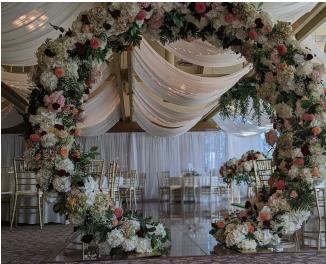

| Full perimeter draping & lights | \$2,500.00         |
|---------------------------------|--------------------|
| Arch with 2 silk offset sprays  | \$175.00           |
| Arch with 2 fresh offset sprays | \$ 450.00          |
| Full coverage silk arch         | \$ 325.00          |
| Full coverage fresh arch        | \$3500.00          |
| Arch with fresh inserts         | \$75.00-\$500.00   |
| Charger Plates                  | \$2.00 ea.         |
| Stage skirting                  | \$50.00            |
| Sofa                            | \$75.00            |
| Silk arrangements               | \$50.00            |
| Silk arrangements with fresh    | \$75.00            |
| Head table silk flowers         | \$100 .00per table |
| Head table silk & fresh         | \$150.00 per table |