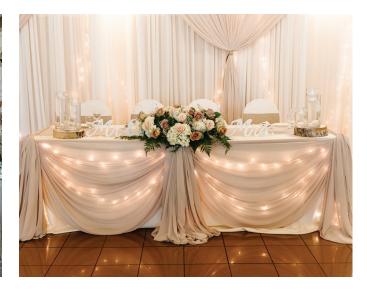

## CUB WED INCLUSSIONS

- · Bridal Bouquet
- 4 bridesmaids
- Flower girl basket and petals
- · Ring boy small boutonniere
- Groom
- Up to 4 groomsmen
- Cake flowers
- Ceremony arbor draped with silk white and green flower spray
- 6 matching silk pew markers
- · Reception chair covers and choice of sash
- · Table overlay
- Fresh Club wed table centerpiece.
- Head/cake and guest book table draping and lights
- Back drop unit with lights

| Hair cornet – just baby's breath      | \$35.00      |
|---------------------------------------|--------------|
| Flower crown – baby's & spray         | \$50.00      |
| Arbor Spray arrangement               | \$325.00     |
| Alter Arrangements                    | \$225.00 ea. |
| Pew Markers                           | \$40.00 ea.  |
| Fresh isle petals                     | \$200.00     |
| Head table arrangements -3'           | \$225.00     |
| Head table greens                     | \$125.00     |
| Head table greens and candles         | \$175.00     |
| Club Wed slight enhancement           | \$20.00 ea.  |
| Club Wed centerpiece 2x enhancement   | \$40.00 ea.  |
| 6" shallow dish arrangement           | \$175.00 ea. |
| 9" shallow dish arrangement – centres | \$225.00 ea. |